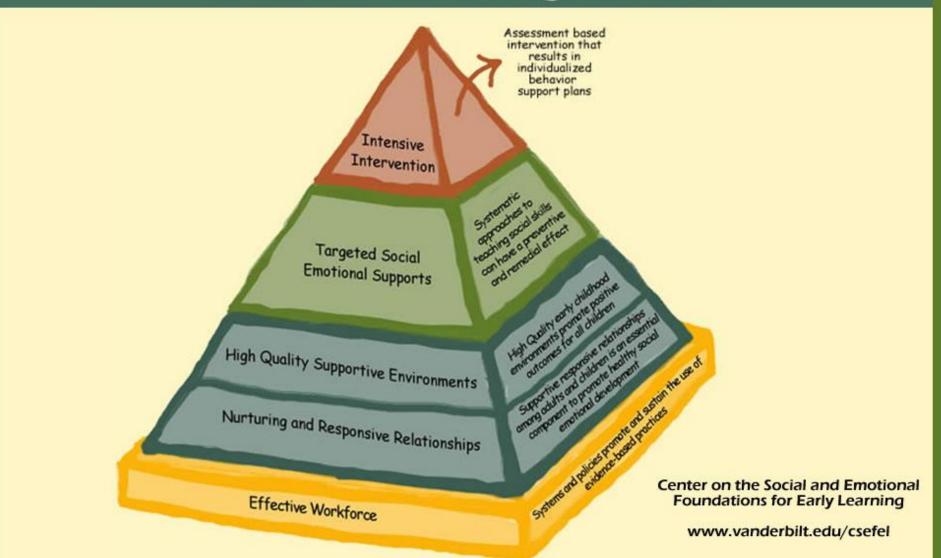

### **Pyramid Model**

for Promoting the Social and Emotional Development of Infants and Young Children

# How programs can promote social-emotional development

- Helping parents to see positives in their children, despite challenging behaviors
- Working with parents, child, and appropriate professionals to address challenging behaviors
- Direct teaching of social and emotional skills